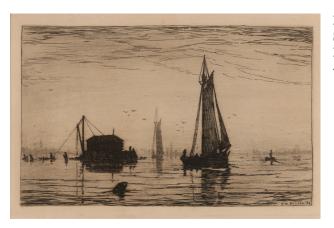

Alice Kent Stoddard [Portrait of a woman] n.d. Oil on canvas 35 x 40 in.

Frank Weston Benson Salem Harbor, 1882 Etching 4 3/8 x 7 3/8 in.

Stephen Parrish *Harbor Boats*, 1883 Etching 10 3/4 x 13 5/8 in.