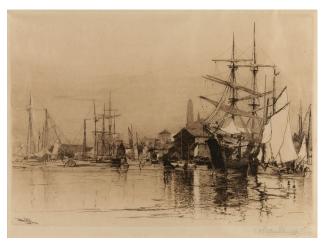

Alice Kent Stoddard [Portrait of a woman] n.d. Oil on canvas 35 x 40 in.

Frank Weston Benson Salem Harbor, 1882 Etching 4 3/8 x 7 3/8 in.

Stephen Parrish *Harbor Boats*, 1883 Etching 10 3/4 x 13 5/8 in.

Charles Adam Platt, Canal Boats on the Thames, 1883 Etching 6 1/2 x 11 in.

Theodore Robinson *French Woman with Bonnet*, 1881 Etching 81/2 x 5 in.

Ernest David Roth *Chartre*, 1914 Etching and drypoint 10 3/4 in x 10 1/4